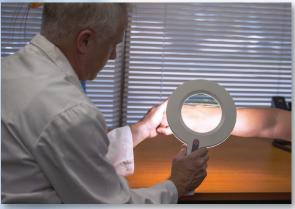

## Ideal for skin inspection

With a cordless operation, user-tested intuitive design, and 2.5 hour run time, this is the perfect inspection tool to supplement your everyday medical procedures.

- No more tangled cords
- Recharges as soon as placed in wall dock
- 2.5 hour continuous run time
- Convenient wall charging dock
- Brighter than the current LED Maggylamp, 6000lux @ 25cm
- 125mm glass lens, 2x magnification
- Wall mounting fixtures included