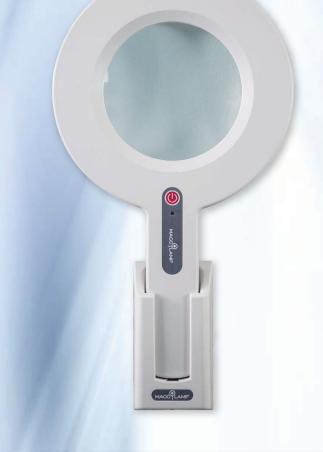

## **A New Horizon**

MaggyScan Portable Maggylamp

We've heard from medical professionals across the country, and have joined forces with Australian designers and manufacturers to bring you the MaggyScan Portable Maggylamp.

With a cordless operation, user-tested intuitive design, and 2.5 hour run time, this is the perfect inspection tool to supplement your everyday medical procedures.

- No more tangled cords
- Recharges as soon as placed in wall dock
- 2.5 hour continuous run time
- Convenient wall charging dock
- Brighter than the current LED Maggylamp, 6000lux @ 25cm
- 125mm glass lens, 2x magnification
- Wall mounting fixtures included

## #ML 219 MaggyScan Portable Maggylamp