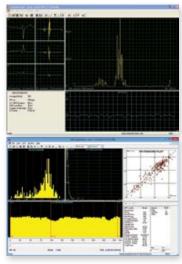

#### Heart Rate Variability

- Time and Frequency Domain analysis designed for Short Study.
- Measured/Reported parameters according to HRS/ESC Guidelines

www.norav.com | info@norav.com