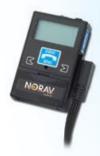

## BLUE-ECG - Wireless Resting ECG

- Eliminates the bulky and expensive interface cable
- Caregivers have greater freedom of movement while acquiring ECGs.
- No cable induced artifacts
- Android, Smartphone or tablet compatible
- Windows compatible