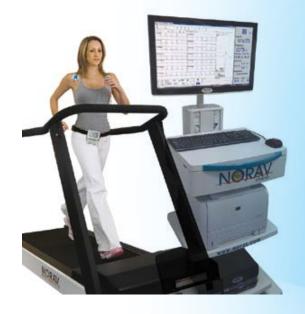

Management System NEMS



NECG-3



NECG-12C 12 Lead



NECG-12 12 Lead

www.norav.com | info@norav.com





#### **NEMS Cloud**

 Upload ECGs from : Tablet/Smartphone or from a PC at remote clinic



#### **Norav ECG Management System NEMS:**

Norav 12 leads ECG Stress system can work either as a stand alone application or it can be linked to Norav Medical ECG Management System (NEMS).

The NEMS manages studies and patients' data of:

- Resting ECG, Stress Test ECG, Long Term ECG Monitoring, Telemetry ECG, Heart Rate Variability, Late Potentials (SAECG), Holter ambulatory ECG, Spirometry Ambulatory Blood Pressure
- Easy interface to Hospital Information Systems (HIS) and Electronic Health Records (EHR)
- Comparison of studies









## See also our other product lines:

### Stress ECG



## Ambulatory ECG and Blood Pressure:







# Telemetry ECG

- 2,6 or 12 Lead Display
- Small Lightweight Transmitters
- Simple to Operate
- PC Based Central Station
- Arrhythmia Detection
- 12 Lead Surveillance Telemetry



**C**€<sub>0473</sub>

www.norav.com | info@norav.com