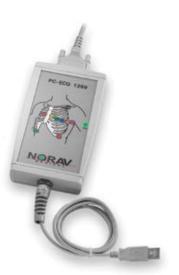

#### 1200M - The Classic model

- Ideal for physician offices
- PC-ECG connects via USB to any PC

NORAV

### 1200HR - High Resolution model

- Offers 16 bit resolution and very high sampling rate
- Ideal for hospitals, research laboratories, Signal Averaging and Heart Rate Variability applications