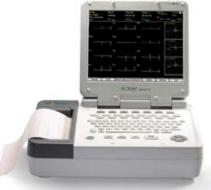

### 1200HR - High Resolution model

- Offers 16 bit resolution and very high sampling rate
- Ideal for hospitals, research laboratories, Signal Averaging and Heart Rate Variability applications