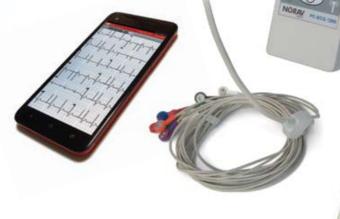

# 12 lead ECG

Comprehensive solutions for Mobile, Table Top or Hand Held ECG.

No computer experience is needed, due to the system's user friendly software, which allows even first-time users to retrieve, view and print ECG. The system works on WINDOWS ® environment or Android.

## BLUE-ECG - Wireless Resting ECG

- Eliminates the bulky and expensive interface cable
- Caregivers have greater freedom of movement while acquiring ECGs.
- No cable induced artifacts
- Android, Smartphone or tablet compatible
- Windows compatible

#### 1200M - The Classic model

- Ideal for physician offices
- PC-ECG connects via USB to any PC

NORAV