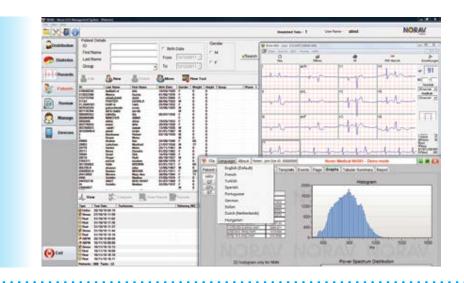

#### **Norav ECG Management System NEMS:**

Norav 12 leads ECG Stress system can work either as a stand alone application or it can be linked to Norav Medical ECG Management System (NEMS).

The NEMS manages studies and patients' data of:

- Resting ECG, Stress Test ECG, Long Term ECG Monitoring, Telemetry ECG, Heart Rate Variability, Late Potentials (SAECG), Holter ambulatory ECG, Spirometry Ambulatory Blood Pressure
- Easy interface to Hospital Information Systems (HIS) and Electronic Health Records (EHR)
- Comparison of studies