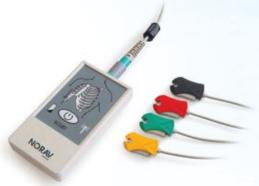

#### 1200M - The Classic model

- Ideal for physician offices
- PC-ECG connects via USB to any PC

NORAV

### 1200HR - High Resolution model

- Offers 16 bit resolution and very high sampling rate
- Ideal for hospitals, research laboratories, Signal Averaging and Heart Rate Variability applications