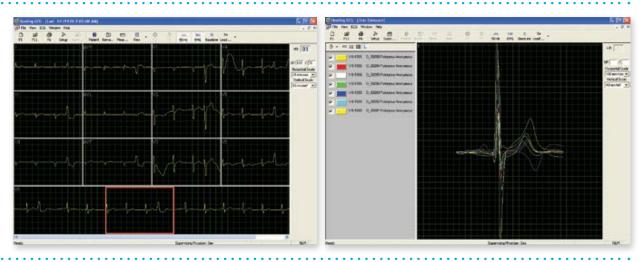

#### Late Potentials - SAECG

- Detection of High Frequency WIDTH, RMS of last 40ms, duration under 40uV, High frequency Noise
- Complies with 1991 task force committee