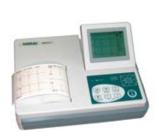

## **NECG Thermal Printer Electrocardiographs**

- Up to 4 hours battery life
- · Automatic charging of the Lithium Ion battery when connected to main electricity
- Simultaneous 12 lead analysis with interpretation
- Continuous impedance test with alarm display
- Transfer of stored data to the Norav ECG Management System NEMS

NECG-3

NECG-12C 12 Lead

NECG-12 12 Lead

www.norav.com | info@norav.com