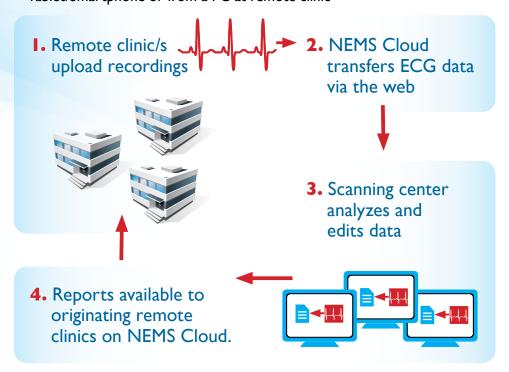

#### **NEMS Cloud**

 Upload ECGs from : Tablet/Smartphone or from a PC at remote clinic

#### **Norav ECG Management System NEMS:**

Norav 12 leads ECG Stress system can work either as a stand alone application or it can be linked to Norav Medical ECG Management System (NEMS).

The NEMS manages studies and patients' data of: