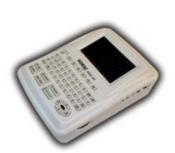

## **NECG Thermal Printer Electrocardiographs**

- Up to 4 hours battery life
- · Automatic charging of the Lithium Ion battery when connected to main electricity
- Simultaneous 12 lead analysis with interpretation
- Continuous impedance test with alarm display
- Transfer of stored data to the Norav ECG Management System NEMS

NECG-3

NECG-12C 12 Lead

NECG-12 12 Lead

www.norav.com | info@norav.com