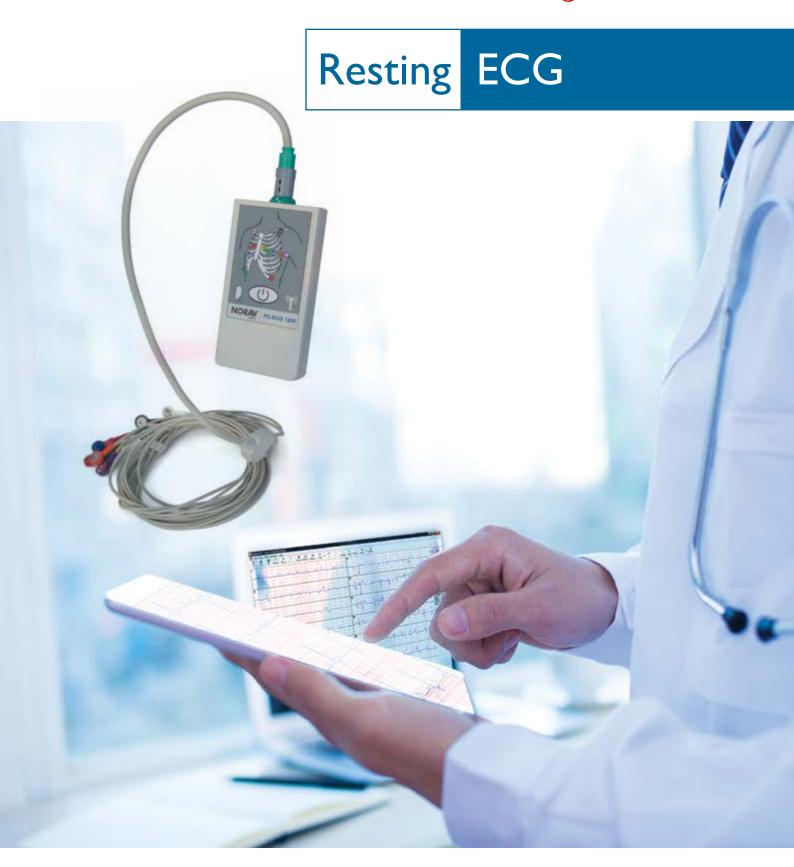

# 12 lead ECG

Comprehensive solutions for Mobile, Table Top or Hand Held ECG.

No computer experience is needed, due to the system's user friendly software, which allows even first-time users to retrieve, view and print ECG. The system works on WINDOWS ® environment or Android.

#### 1200M - The Classic model

- Ideal for physician offices
- PC-ECG connects via USB to any PC

NORAV