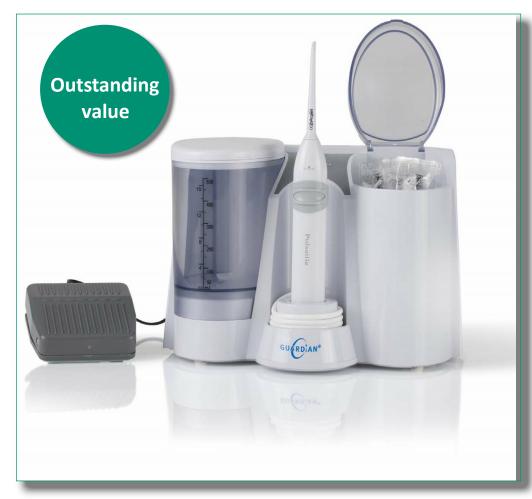

The P101 has many unique features designed to help the busy surgery such as:

- 1 Extra long mains lead and handle hose so machine can be sited where it is most convenient
- 2 Integral wall mount frees up valuable work space by wall mounting the Projet™ however easily removed for cleaning etc
- 3 Sliding flow regulator conveniently mounted in handle. Water flow can be temporarily stopped by sliding regulator to off position or flow regulated by sliding control to desired position
- 4 Ultra thin atraumatic tips help visualisation and direction of water flow
- Digital control of water pressure and flow is easy to operate and remains constant and reproducible
- 6 Flat control panel is easy to keep clean
- 7 Tips held securely yet very easy to remove and replace
- 8 On board tip and/or instrument storage
- 9 Quiet operation
- 10 Oversize water reservoir silicone washer to reduce incidence of leaks
- 11 Economically priced

### Ear Irrigation kit consists of:

- Irrigator machine
- Water dispensing handle
- Water resorvoir
- 10 ear irrigation tips
- Tip/ instrument storage
- Mains power cable and plug
- Foot switch