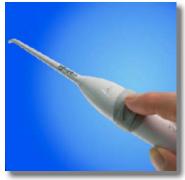

panel is easy to keep clean
- 7 Tips held securely yet very easy to remove and replace
- 8 On board tip and/or instrument storage
- 9 Quiet operation
- 10 Oversize water reservoir silicone washer to reduce incidence of leaks
- 11 Economically priced

#### **Features:**

- Power/ water pressure control button
- Water pressure indicator

### Ear Irrigation kit consists of:

- Irrigator machine
- Water dispensing handle
- Water resorvoir
- 10 ear irrigation tips
- Tip/ instrument storage
- Mains power cable and plug
- Foot switch

### **Specifications:**

- Power: 230V, 50Hz • Static pressure: 0.25 - 3 bar maximum
- Working time: 2 3 mins for 500cc
- Continuous usage: 8 mins
- Reservoir: 500ml
- Temp range: 5°C 35°C Pressure: 860 - 1060 hpa
- HxWxD: 180x175x145mm

## Water dispensing handle



Water reservoir