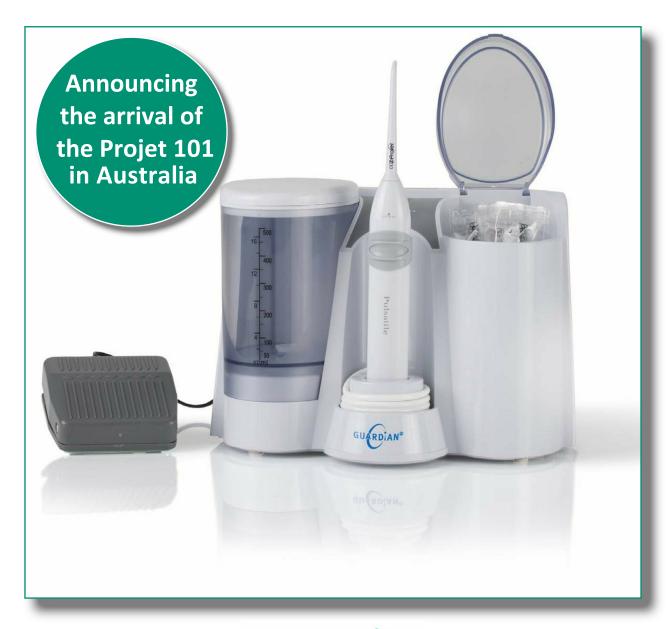

# The New Standard in Electronic Ear Irrigation

Utilising the most modern production methods the Guardian Projet 101 was designed to fulfil the most demanding surgeries and hospital ward requirements for a reliable, leak free and easy to use machine that is not expensive to run and does not require constant maintenance and subsequent down time.

The P101 has many unique features designed to help the busy surgery such as:

- 1 Extra long mains lead and handle hose so machine can be sited where it is most convenient
- 2 Integral wall mount frees up valuable work space by wall mounting the Projet™ however easily removed for cleaning etc
- 3 Sliding flow regulator conveniently mounted in handle. Water flow can be temporarily stopped by sliding regulator to off position or flow regulated by sliding control to desired position
- 4 Ultra thin atraumatic tips help visualisation and direction of water flow
- Digital control of water pressure and flow is easy to operate and remains constant and reproducible
- 6 Flat control panel is easy to keep clean
- 7 Tips held securely yet very easy to remove and replace
- 8 On board tip and/or instrument storage
- 9 Quiet operation
- 10 Oversize water reservoir silicone washer to reduce incidence of leaks
- 11 Economically priced

### Ear Irrigation kit consists of:

- Irrigator machine
- Water dispensing handle
- Water resorvoir
- 10 ear irrigation tips
- Tip/ instrument storage
- Mains power cable and plug
- Foot switch