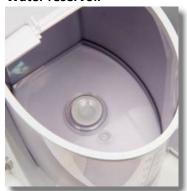

ep clean
- 7 Tips held securely yet very easy to remove and replace
- 8 On board tip and/or instrument storage
- 9 Quiet operation
- 10 Oversize water reservoir silicone washer to reduce incidence of leaks
- 11 Economically priced

#### **Features:**

- Power/ water pressure control button
- Water pressure indicator

### Ear Irrigation kit consists of:

- Irrigator machine
- Water dispensing handle
- Water resorvoir
- 10 ear irrigation tips
- Tip/ instrument storage
- Mains power cable and plug
- Foot switch

### **Specifications:**

- Power: 230V, 50Hz • Static pressure: 0.25 - 3 bar maximum
- Working time: 2 3 mins for 500cc
- Continuous usage: 8 mins
- Reservoir: 500ml
- Temp range: 5°C 35°C Pressure: 860 - 1060 hpa
- HxWxD: 180x175x145mm

## Water dispensing handle



Water reservoir